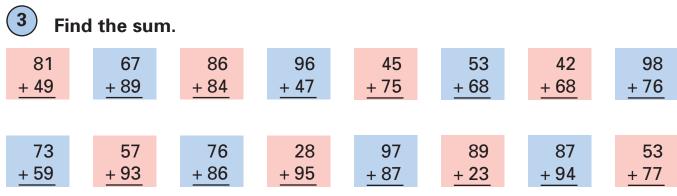

(5)

Connect the dots.

| 1 Match                | the nu                                                                                          | mbers.            |                   |                   |                           |                            |                   |
|------------------------|-------------------------------------------------------------------------------------------------|-------------------|-------------------|-------------------|---------------------------|----------------------------|-------------------|
| 23rd                   | fc                                                                                              | ortieth           | 4                 | 83                | three hu                  | ndred twe                  | enty-seven        |
| 86th                   | 86th seventy-fifth                                                                              |                   | n 6               | 09                | six hundred ninety        |                            |                   |
| 40th                   | th twenty-third                                                                                 |                   | 5                 | 72                | five hundred seventy-two  |                            | nty-two           |
| 57th                   | 57th eighty-sixth                                                                               |                   | 3                 | 27                | four hundred eighty-three |                            |                   |
| 31st                   | ni                                                                                              | inety-secor       | ety-second 690    |                   | eight hu                  | eight hundred thirty-eight |                   |
| 75th                   | fi                                                                                              | fty-seventh       | n 8               | 38                | six hundred nine          |                            |                   |
| 92nd                   | th                                                                                              | nirty-first       | 2                 | 50                | two hun                   | dred fifty                 |                   |
| 4 thousan              | four thousand, three hundred twenty-five<br>4 thousands + 3 hundreds + 2 tens + 5 ones =+ + + = |                   |                   |                   |                           |                            |                   |
| 7 thousan              | seven thousand, two hundred six<br>7 thousands + 2 hundreds + 0 tens + 6 ones =+++=             |                   |                   |                   |                           |                            |                   |
|                        | one thousand, eight hundred forty-three<br>1 thousand + 8 hundreds + 4 tens + 3 ones =+ ++ =    |                   |                   |                   |                           |                            |                   |
| •                      | eight thousand, seventy-one<br>8 thousands + 0 hundreds + 7 tens + 1 one =+++=                  |                   |                   |                   |                           |                            |                   |
|                        | five thousand, six hundred ninety-two<br>5 thousands + 6 hundreds + 9 tens + 2 ones =+++=       |                   |                   |                   |                           |                            |                   |
| <b>3</b> Find the sum. |                                                                                                 |                   |                   |                   |                           |                            |                   |
| 84<br>+ 90             | 98<br>+ 11                                                                                      | 80<br>+ 23        | 94<br><u>+ 75</u> | 73<br><u>+ 56</u> | 61<br><u>+ 97</u>         | 82<br><u>+ 45</u>          | 53<br><u>+ 51</u> |
| 92<br>+ 50             | 62<br>+ 47                                                                                      | 81<br><u>+ 34</u> | 86<br><u>+ 73</u> | 72<br>+ 34        | 67<br><u>+ 60</u>         | 94<br><u>+ 31</u>          | 81<br><u>+ 66</u> |