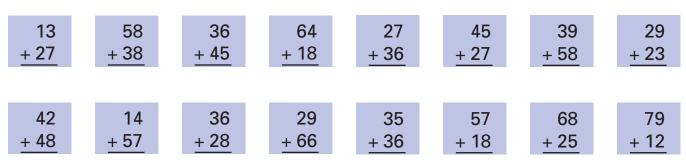

(5)

Connect the dots.

| 1 Match                | the nu                                                                                          | mbers.            |                   |                   |                           |                            |                   |
|------------------------|-------------------------------------------------------------------------------------------------|-------------------|-------------------|-------------------|---------------------------|----------------------------|-------------------|
| 23rd                   | fc                                                                                              | ortieth           | 4                 | 83                | three hu                  | ndred twe                  | enty-seven        |
| 86th                   | 86th seventy-fifth                                                                              |                   | n 6               | 09                | six hundred ninety        |                            |                   |
| 40th                   | th twenty-third                                                                                 |                   | 5                 | 72                | five hundred seventy-two  |                            | nty-two           |
| 57th                   | 57th eighty-sixth                                                                               |                   | 3                 | 27                | four hundred eighty-three |                            |                   |
| 31st                   | ni                                                                                              | inety-secor       | ety-second 690    |                   | eight hu                  | eight hundred thirty-eight |                   |
| 75th                   | fi                                                                                              | fty-seventh       | n 8               | 38                | six hundred nine          |                            |                   |
| 92nd                   | th                                                                                              | nirty-first       | 2                 | 50                | two hun                   | dred fifty                 |                   |
| 4 thousan              | four thousand, three hundred twenty-five<br>4 thousands + 3 hundreds + 2 tens + 5 ones =+ + + = |                   |                   |                   |                           |                            |                   |
| 7 thousan              | seven thousand, two hundred six<br>7 thousands + 2 hundreds + 0 tens + 6 ones =+++=             |                   |                   |                   |                           |                            |                   |
|                        | one thousand, eight hundred forty-three<br>1 thousand + 8 hundreds + 4 tens + 3 ones =+ ++ =    |                   |                   |                   |                           |                            |                   |
| •                      | eight thousand, seventy-one<br>8 thousands + 0 hundreds + 7 tens + 1 one =+++=                  |                   |                   |                   |                           |                            |                   |
|                        | five thousand, six hundred ninety-two<br>5 thousands + 6 hundreds + 9 tens + 2 ones =+++=       |                   |                   |                   |                           |                            |                   |
| <b>3</b> Find the sum. |                                                                                                 |                   |                   |                   |                           |                            |                   |
| 84<br>+ 90             | 98<br>+ 11                                                                                      | 80<br>+ 23        | 94<br><u>+ 75</u> | 73<br><u>+ 56</u> | 61<br><u>+ 97</u>         | 82<br><u>+ 45</u>          | 53<br><u>+ 51</u> |
| 92<br>+ 50             | 62<br>+ 47                                                                                      | 81<br><u>+ 34</u> | 86<br><u>+ 73</u> | 72<br>+ 34        | 67<br><u>+ 60</u>         | 94<br><u>+ 31</u>          | 81<br><u>+ 66</u> |