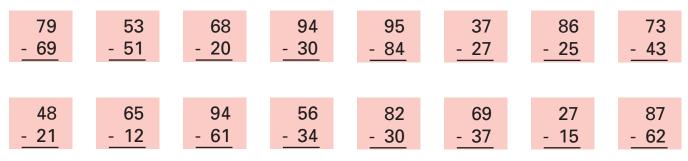

(5)

Connect the dots.





| 1 Match                | the nu                                                                                          | mbers.            |                   |                   |                           |                            |                   |
|------------------------|-------------------------------------------------------------------------------------------------|-------------------|-------------------|-------------------|---------------------------|----------------------------|-------------------|
| 23rd                   | fc                                                                                              | ortieth           | 4                 | 83                | three hu                  | ndred twe                  | enty-seven        |
| 86th