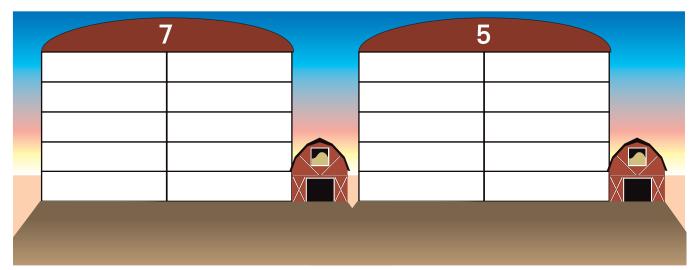

|                   |                   |                   |                           |                            |                   |
| 84<br>+ 90             | 98<br>+ 11                                                                                      | 80<br>+ 23        | 94<br><u>+ 75</u> | 73<br><u>+ 56</u> | 61<br><u>+ 97</u>         | 82<br><u>+ 45</u>          | 53<br><u>+ 51</u> |
| 92<br>+ 50             | 62<br>+ 47                                                                                      | 81<br><u>+ 34</u> | 86<br><u>+ 73</u> | 72<br>+ 34        | 67<br><u>+ 60</u>         | 94<br><u>+ 31</u>          | 81<br><u>+ 66</u> |



#### Write the subtraction facts having a difference of:





#### Across

- 1. 74 + 83
- 4. 6 hundreds + 4 tens + 7 ones
- 7. 6 tens
- 9. 70 50
- 10. three hundred seven
- 11. 65 10
- 13. 2 tens + 4 ones
- 15. 98 + 46
- 16. eight hundred fifty-one

## Down

<mark>5</mark>)

- 1. 59 43
- 2. 32 + 18
- 5. 4 tens + 2 ones
- 6. 7 tens
- 8. 5 hundreds
- 11. 5 tens + 1 one
- 12. 32 + 22
- 13. twenty-five
- 14. 87 46



Circle the closer ten.

| 29 | 20 | 30  |
|----|----|-----|
| 32 | 30 | 40  |
| 86 | 80 | 90  |
| 51 | 50 | 60  |
| 97 | 90 | 100 |
| 48 | 40 | 50  |
| 73 | 70 | 80  |
| 14 | 10 | 20  |
|    |    |     |

| 38 | 30 | 40  |
|----|----|-----|
| 92 | 90 | 100 |
| 63 | 60 | 70  |
| 84 | 80 | 90  |
| 77 | 70 | 80  |
| 59 | 50 | 60  |
| 41 | 40 | 50  |
| 16 | 10 | 20  |
|    |    |     |





Write the correct time.



During the morning the t