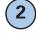

During the morning the time is (A.M. or P.M.)? \_\_\_\_\_ During the afternoon the time is (A.M. or P.M.)?\_\_\_\_\_