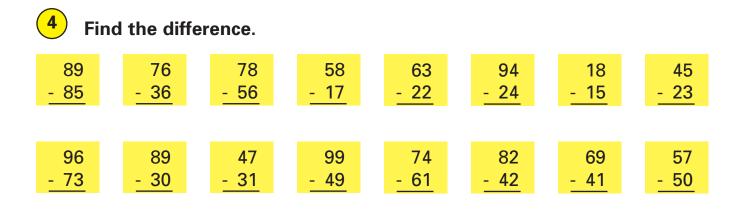

|
| <b>3</b> Find the sum. |                                                                                                 |                   |                   |                   |                           |                            |                   |
| 84<br>+ 90             | 98<br>+ 11                                                                                      | 80<br>+ 23        | 94<br><u>+ 75</u> | 73<br><u>+ 56</u> | 61<br><u>+ 97</u>         | 82<br><u>+ 45</u>          | 53<br><u>+ 51</u> |
| 92<br>+ 50             | 62<br>+ 47                                                                                      | 81<br><u>+ 34</u> | 86<br><u>+ 73</u> | 72<br>+ 34        | 67<br><u>+ 60</u>         | 94<br><u>+ 31</u>          | 81<br><u>+ 66</u> |



#### Write the subtraction facts having a difference of:





#### Across

- 1. 74 + 83
- 4. 6 hundreds + 4 tens + 7 ones
- 7. 6 tens
- 9. 70 50
- 10. three hundred seven
- 11. 65 10
- 13. 2 tens + 4 ones
- 15. 98 + 46
- 16. eight hundred fifty-one

## Down

<mark>5</mark>)

- 1. 59 43
- 2. 32 + 18
- 5. 4 tens + 2 ones
- 6. 7 tens
- 8. 5 hundreds
- 11. 5 tens + 1 one
- 12. 32 + 22
- 13. twenty-five
- 14. 87 46



Circle the closer ten.

| 29 | 20 | 30  |
|----|----|-----|
| 32 | 30 | 40  |
| 86 | 80 | 90  |
| 51 | 50 | 60  |
| 97 | 90 | 100 |
| 48 | 40 | 50  |
| 73 | 70 | 80  |
| 14 | 10 | 20  |
|    |    |     |

| 38 | 30 | 40  |
|----|----|-----|
| 92 | 90 | 100 |
| 63 | 60 | 70  |
| 84 | 80 | 90  |
| 77 | 70 | 80  |
| 59 | 50 | 60  |
| 41 | 40 | 50  |
| 16 | 10 | 20  |
|    |    |