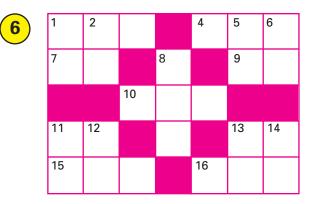

#### Across

- 1. 74 + 83
- 4. 6 hundreds + 4 tens + 7 ones
- 7. 6 tens
- 9. 70 50
- 10. three hundred seven
- 11. 65 10
- 13. 2 tens + 4 ones
- 15. 98 + 46
- 16. eight hundred fifty-one

## Down

<mark>5</mark>)

- 1. 59 43
- 2. 32 + 18
- 5. 4 tens + 2 ones
- 6. 7 tens
- 8. 5 hundreds
- 11. 5 tens + 1 one
- 12. 32 + 22
- 13. twenty-five
- 14. 87 46

Circle the closer ten.

| 29 | 20 | 30  |
|----|----|-----|
| 32 | 30 | 40  |
| 86 | 80 | 90  |
| 51 | 50 | 60  |
| 97 | 90 | 100 |
| 48 | 40 | 50  |
| 73 | 70 | 80  |
| 14 | 10 | 20  |
|    |    |     |