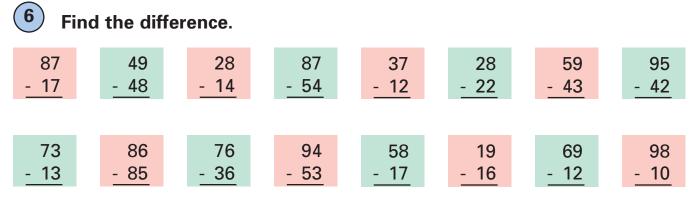

nety 9 thousands + 1 hundred + 9 tens + 0 ones = five thousand, eight hundred twenty-seven 5 thousands + 8 hundreds + 2 tens + 7 ones =

## Match the numbers.

| 484 | four hundred eighty       | 408 | four hundred forty-four    |
|-----|---------------------------|-----|----------------------------|
| 480 | 480 eight hundred forty   |     | eight hundred forty-eight  |
| 804 | eight hundred eighty-four | 440 | four hundred eight         |
| 844 | four hundred eighty-four  | 444 | eight hundred eighty-eight |
| 840 | four hundred four         | 848 | eight hundred eighty       |
| 448 | eight hundred forty-four  | 488 | eight hundred eight        |
| 404 | eight hundred four        | 888 | four hundred eighty-eight  |
| 884 | four hundred forty-eight  | 808 | four hundred forty         |