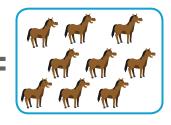

y. Let's learn!



# **Objectives**

Read these objectives. They will tell what you will be able to do when you have finished this LIFEPAC®.

- I can add and subtract sets to 10.
- I can tell the ones' place and the tens' place.
- I can tell greater than and less than to 99.
- I can learn to measure objects.
- 5. I can learn about flat and solid shapes.
- I can write numbers as words. 6
- I can recognize patterns and tell what comes next.

# My name is

# 1. ADDITION FACTS TO 10



Write the number in the  $\square$ .

## Add the sets. Write the fact.







Number Fact: 3 + 2 = 5

#### Add the sets. Write the fact.







Number Fact: 7 + 2 = 9

+\_\_\_

### Add the sets. Write the fact.







Number Fact: \_\_\_\_ + \_\_\_ = \_\_\_\_



# Add the sets. Write the facts.

























### Write the number on the line.

$$3 + 3 =$$
\_\_\_\_

$$3+4=$$
  $1+8=$   $2+1=$ 

$$9 + 0 = _{---}$$

$$2 + 0 =$$

$$3 + 7 -$$

$$1 + 5 =$$

$$8 + 0 =$$

$$4+1=5+1=$$

$$5 + 1 =$$

$$6 + 2 =$$

$$1 + 7 =$$

$$1+7=$$
  $1+6=$   $4+6=$ 

$$1+3=$$
  $5+2=$   $4+4=$ 

$$7 + 0 = 9 + 1 =$$



Before you take the Self Test, study what you have read and done. The Self Test will check what you remember.

# **SELF TEST 1**

# Each answer = 1 point

Add the sets. Write the facts.





$$\left(\begin{array}{c} + \\ - \end{array}\right)$$





Teacher Check

Initial Date







804 N. 2nd Ave. E. Rock Rapids, IA 51246-1759

800-622-3070 www.aop.com