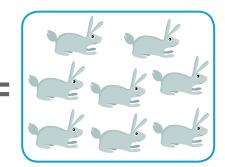

me and I will show you new, exciting truths that will help you learn and understand what you study. Let's learn!



# **Objectives**

Read these objectives. They will tell what you will be able to do when you have finished this LIFEPAC®.

- I can add and subtract sets to 10.
- I can tell the ones' place and the tens' place.
- I can tell greater than and less than to 99.
- I can learn to measure objects.
- 5. I can learn about flat and solid shapes.
- I can write numbers as words. 6
- I can recognize patterns and tell what comes next.

# My name is

# 1. ADDITION FACTS TO 10



Write the number in the  $\square$ .

## Add the sets. Write the fact.







Number Fact: 3 + 2 = 5

#### Add the sets. Write the fact.







Number Fact: 7 + 2 = 9

+\_\_\_

### Add the sets. Write the fact.







Number Fact: \_\_\_\_ + \_\_\_ = \_\_\_\_



# Add the sets. Write the facts.

























### Write the number on the line.

$$3 + 3 =$$
\_\_\_\_

$$3+4=$$
  $1+8=$   $2+1=$ 

$$9 + 0 = _{---}$$

$$2 + 0 =$$

$$3 + 7 -$$

$$1 + 5 =$$

$$8 + 0 =$$

$$4+1=5+1=$$

$$5 + 1 =$$

$$6 + 2 =$$

$$1 + 7 =$$

$$1+7=$$
  $1+6=$   $4+6=$ 

$$1+3=$$
  $5+2=$   $4+4=$ 

$$7 + 0 = 9 + 1 =$$



Before you take the Self Test, study what you have read and done. The Self Test will check what you remember.

# **SELF TEST 1**

# Each answer = 1 point

Add the sets. Write the facts.





$$\left(\begin{array}{c} + \\ - \end{array}\right)$$





Teacher Check

Initial Date







804 N. 2nd Ave. E. Rock Rapids, IA 51246-1759

800-622-3070 www.aop.com