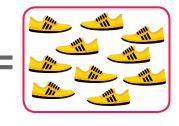

udy. Let's learn!



# **Objectives**

Read these objectives. They will tell what you will be able to do when you have finished this LIFEPAC®.

- I can add and subtract sets to 10.
- I can tell the ones' place and the tens' place.
- I can tell greater than and less than to 99.
- I can learn to measure objects.
- 5. I can learn about flat and solid shapes.
- I can write numbers as words. 6
- I can recognize patterns and tell what comes next.

# My name is

# 1. ADDITION FACTS TO 10



Write the number in the  $\square$ .

## Add the sets. Write the fact.







Number Fact: 3 + 2 = 5

#### Add the sets. Write the fact.







Number Fact: 7 + 2 = 9

+\_\_\_

### Add the sets. Write the fact.







Number Fact: \_\_\_\_ + \_\_\_ = \_\_\_\_



# Add the sets. Write the facts.

























### Write the number on the line.

$$3 + 3 =$$
\_\_\_\_

$$3+4=$$
  $1+8=$   $2+1=$ 

$$9 + 0 = _{---}$$

$$2 + 0 =$$

$$3 + 7 -$$

$$1 + 5 =$$

$$8 + 0 =$$

$$4+1=5+1=$$

$$5 + 1 =$$

$$6 + 2 =$$

$$1 + 7 =$$

$$1+7=$$
  $1+6=$   $4+6=$ 

$$1+3=$$
  $5+2=$   $4+4=$ 

$$7 + 0 = 9 + 1 =$$



Before you take the Self Test, study what you have read and done. The Self Test will check what you remember.

# **SELF TEST 1**

# Each answer = 1 point

Add the sets. Write the facts.





$$\left(\begin{array}{c} + \\ - \end{array}\right)$$





Teacher Check

Initial Date







804 N. 2nd Ave. E. Rock Rapids, IA 51246-1759

800-622-3070 www.aop.com