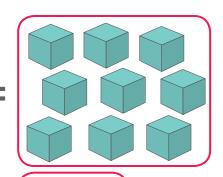

ords, listening, drawing, and other fun things in your lessons.



Follow me and I will show you new, exciting truths that will help you learn and understand what you study. Let's learn!



# **Objectives**

Read these objectives. They will tell what you will be able to do when you have finished this LIFEPAC®.

- I can add and subtract sets to 10.
- I can tell the ones' place and the tens' place.
- I can tell greater than and less than to 99.
- I can learn to measure objects.
- 5. I can learn about flat and solid shapes.
- I can write numbers as words. 6
- I can recognize patterns and tell what comes next.

# My name is

# 1. ADDITION FACTS TO 10



Write the number in the  $\square$ .

## Add the sets. Write the fact.







Number Fact: 3 + 2 = 5

#### Add the sets. Write the fact.







Number Fact: 7 + 2 = 9

+\_\_\_

### Add the sets. Write the fact.







Number Fact: \_\_\_\_ + \_\_\_ = \_\_\_\_



# Add the sets. Write the facts.

























### Write the number on the line.

$$3 + 3 =$$
\_\_\_\_

$$3+4=$$
  $1+8=$   $2+1=$ 

$$9 + 0 = _{---}$$

$$2 + 0 =$$

$$3 + 7 -$$

$$1 + 5 =$$

$$8 + 0 =$$

$$4+1=5+1=$$

$$5 + 1 =$$

$$6 + 2 =$$

$$1 + 7 =$$

$$1+7=$$
  $1+6=$   $4+6=$ 

$$1+3=$$
  $5+2=$   $4+4=$ 

$$7 + 0 = 9 + 1 =$$



Before you take the Self Test, study what you have read and done. The Self Test will check what you remember.

# **SELF TEST 1**

# Each answer = 1 point

Add the sets. Write the facts.





$$\left(\begin{array}{c} + \\ - \end{array}\right)$$





Teacher Check

Initial Date







804 N. 2nd Ave. E. Rock Rapids, IA 51246-1759