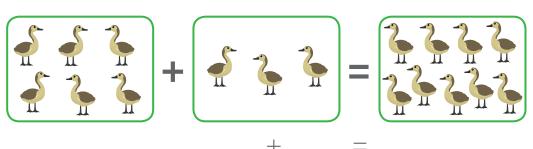

nd what you study. Let's learn!



# **Objectives**

Read these objectives. They will tell what you will be able to do when you have finished this LIFEPAC®.

- I can add and subtract sets to 10.
- I can tell the ones' place and the tens' place.
- I can tell greater than and less than to 99.
- I can learn to measure objects.
- 5. I can learn about flat and solid shapes.
- I can write numbers as words. 6
- I can recognize patterns and tell what comes next.

# My name is

# 1. ADDITION FACTS TO 10



Write the number in the  $\square$ .

## Add the sets. Write the fact.







Number Fact: 3 + 2 = 5

#### Add the sets. Write the fact.







Number Fact: 7 + 2 = 9

+\_\_\_

### Add the sets. Write the fact.







Number Fact: \_\_\_\_ + \_\_\_ = \_\_\_\_



# Add the sets. Write the facts.

























### Write the number on the line.

$$3 + 3 =$$
\_\_\_\_

$$3+4=$$
  $1+8=$   $2+1=$ 

$$9 + 0 = _{---}$$

$$2 + 0 =$$

$$3 + 7 -$$

$$1 + 5 =$$

$$8 + 0 =$$

$$4+1=5+1=$$

$$5 + 1 =$$

$$6 + 2 =$$

$$1 + 7 =$$

$$1+7=$$
  $1+6=$   $4+6=$ 

$$1+3=$$
  $5+2=$   $4+4=$ 

$$7 + 0 = 9 + 1 =$$



Before you take the Self Test, study what you have read and done. The Self Test will check what you remember.

# **SELF TEST 1**

# Each answer = 1 point

Add the sets. Write the facts.





$$\left(\begin{array}{c} + \\ - \end{array}\right)$$





Teacher Check

Initial Date







804 N. 2nd Ave. E. Rock Rapids, IA 51246-1759

800-622-3070 www.aop.com