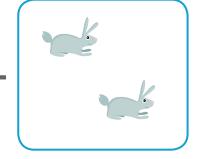

w me and I will show you new, exciting truths that will help you learn and understand what you study. Let's learn!



# **Objectives**

Read these objectives. They will tell what you will be able to do when you have finished this LIFEPAC®.

- I can add and subtract sets to 10.
- I can tell the ones' place and the tens' place.
- I can tell greater than and less than to 99.
- I can learn to measure objects.
- 5. I can learn about flat and solid shapes.
- I can write numbers as words. 6
- I can recognize patterns and tell what comes next.

# My name is

# 1. ADDITION FACTS TO 10



Write the number in the  $\square$ .

## Add the sets. Write the fact.







Number Fact: 3 + 2 = 5

#### Add the sets. Write the fact.







Number Fact: 7 + 2 = 9

+\_\_\_

### Add the sets. Write the fact.







Number Fact: \_\_\_\_ + \_\_\_ = \_\_\_\_



# Add the sets. Write the facts.

























### Write the number on the line.

$$3 + 3 =$$
\_\_\_\_

$$3+4=$$
  $1+8=$   $2+1=$ 

$$9 + 0 = _{---}$$

$$2 + 0 =$$

$$3 + 7 -$$

$$1 + 5 =$$

$$8 + 0 =$$

$$4+1=5+1=$$

$$5 + 1 =$$

$$6 + 2 =$$

$$1 + 7 =$$

$$1+7=$$
  $1+6=$   $4+6=$ 

$$1+3=$$
  $5+2=$   $4+4=$ 

$$7 + 0 = 9 + 1 =$$



Before you take the Self Test, study what you have read and done. The Self Test will check what you remember.

# **SELF TEST 1**

# Each answer = 1 point

Add the sets. Write the facts.





$$\left(\begin{array}{c} + \\ - \end{array}\right)$$





Teacher Check

Initial Date







804 N. 2nd Ave. E. Rock Rapids, IA 51246-1759

800-622-3070 www.aop.com