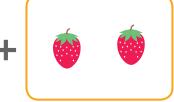

t you study. Let's learn!



# **Objectives**

Read these objectives. They will tell what you will be able to do when you have finished this LIFEPAC®.

- I can add and subtract sets to 10.
- I can tell the ones' place and the tens' place.
- I can tell greater than and less than to 99.
- I can learn to measure objects.
- 5. I can learn about flat and solid shapes.
- I can write numbers as words. 6
- I can recognize patterns and tell what comes next.

# My name is

# 1. ADDITION FACTS TO 10



Write the number in the  $\square$ .

## Add the sets. Write the fact.







Number Fact: 3 + 2 = 5

#### Add the sets. Write the fact.







Number Fact: 7 + 2 = 9

+\_\_\_

### Add the sets. Write the fact.







Number Fact: \_\_\_\_ + \_\_\_ = \_\_\_\_



# Add the sets. Write the facts.

























### Write the number on the line.

$$3 + 3 =$$
\_\_\_\_

$$3+4=$$
  $1+8=$   $2+1=$ 

$$9 + 0 = _{---}$$

$$2 + 0 =$$

$$3 + 7 -$$

$$1 + 5 =$$

$$8 + 0 =$$

$$4+1=5+1=$$

$$5 + 1 =$$

$$6 + 2 =$$

$$1 + 7 =$$

$$1+7=$$
  $1+6=$   $4+6=$ 

$$1+3=$$
  $5+2=$   $4+4=$ 

$$7 + 0 = 9 + 1 =$$



Before you take the Self Test, study what you have read and done. The Self Test will check what you remember.

# **SELF TEST 1**

# Each answer = 1 point

Add the sets. Write the facts.





$$\left(\begin{array}{c} + \\ - \end{array}\right)$$





Teacher Check

Initial Date







804 N. 2nd Ave. E. Rock Rapids, IA 51246-1759

800-622-3070 www.aop.com