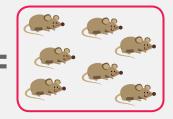

ite the number in the  $\square$ .

## Add the sets. Write the fact.







Number Fact: 3 + 2 = 5

#### Add the sets. Write the fact.







Number Fact: 7 + 2 = 9

+\_\_\_

### Add the sets. Write the fact.







Number Fact: \_\_\_\_ + \_\_\_ = \_\_\_\_



# Add the sets. Write the facts.

























### Write the number on the line.

$$3 + 3 =$$
\_\_\_\_

$$3+4=$$
  $1+8=$   $2+1=$ 

$$9 + 0 = _{---}$$

$$2 + 0 =$$

$$3 + 7 -$$

$$1 + 5 =$$

$$8 + 0 =$$

$$4+1=5+1=$$

$$5 + 1 =$$

$$6 + 2 =$$

$$1 + 7 =$$

$$1+7=$$
  $1+6=$   $4+6=$ 

$$1+3=$$
  $5+2=$   $4+4=$ 

$$7 + 0 = 9 + 1 =$$



Before you take the Self Test, study what you have read and done. The Self Test will check what you remember.

# **SELF TEST 1**

# Each answer = 1 point

Add the sets. Write the facts.





$$\left(\begin{array}{c} + \\ - \end{array}\right)$$





Teacher Check

Initial Date







804 N. 2nd Ave. E. Rock Rapids, IA 51246-1759

800-622-3070 www.aop.com