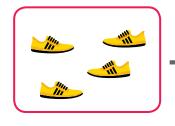

u study. Let's learn!



# **Objectives**

Read these objectives. They will tell what you will be able to do when you have finished this LIFEPAC®.

- I can add and subtract sets to 10.
- I can tell the ones' place and the tens' place.
- I can tell greater than and less than to 99.
- I can learn to measure objects.
- 5. I can learn about flat and solid shapes.
- I can write numbers as words. 6
- I can recognize patterns and tell what comes next.

# My name is

# 1. ADDITION FACTS TO 10



Write the number in the  $\square$ .

## Add the sets. Write the fact.







Number Fact: 3 + 2 = 5

#### Add the sets. Write the fact.







Number Fact: 7 + 2 = 9

+\_\_\_

### Add the sets. Write the fact.







Number Fact: \_\_\_\_ + \_\_\_ = \_\_\_\_



# Add the sets. Write the facts.

























### Write the number on the line.

$$3 + 3 =$$
\_\_\_\_

$$3+4=$$
  $1+8=$   $2+1=$ 

$$9 + 0 = _{---}$$

$$2 + 0 =$$

$$3 + 7 -$$

$$1 + 5 =$$

$$8 + 0 =$$

$$4+1=5+1=$$

$$5 + 1 =$$

$$6 + 2 =$$

$$1 + 7 =$$

$$1+7=$$
  $1+6=$   $4+6=$ 

$$1+3=$$
  $5+2=$   $4+4=$ 

$$7 + 0 = 9 + 1 =$$



Before you take the Self Test, study what you have read and done. The Self Test will check what you remember.

# **SELF TEST 1**

# Each answer = 1 point

Add the sets. Write the facts.





$$\left(\begin{array}{c} + \\ - \end{array}\right)$$





Teacher Check

Initial Date







804 N. 2nd Ave. E. Rock Rapids, IA 51246-1759

800-622-3070 www.aop.com