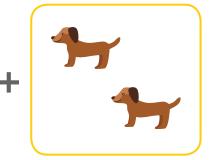

words, read, and much more.



You and I will learn about matching words, listening, drawing, and other fun things in your lessons.



Follow me and I will show you new, exciting truths that will help you learn and understand what you study. Let's learn!



# **Objectives**

Read these objectives. They will tell what you will be able to do when you have finished this LIFEPAC®.

- I can add and subtract sets to 10.
- I can tell the ones' place and the tens' place.
- I can tell greater than and less than to 99.
- I can learn to measure objects.
- 5. I can learn about flat and solid shapes.
- I can write numbers as words. 6
- I can recognize patterns and tell what comes next.

# My name is

# 1. ADDITION FACTS TO 10



Write the number in the  $\square$ .

## Add the sets. Write the fact.







Number Fact: 3 + 2 = 5

#### Add the sets. Write the fact.







Number Fact: 7 + 2 = 9

+\_\_\_

### Add the sets. Write the fact.







Number Fact: \_\_\_\_ + \_\_\_ = \_\_\_\_



# Add the sets. Write the facts.

























### Write the number on the line.

$$3 + 3 =$$
\_\_\_\_

$$3+4=$$
  $1+8=$   $2+1=$ 

$$9 + 0 = _{---}$$

$$2 + 0 =$$

$$3 + 7 -$$

$$1 + 5 =$$

$$8 + 0 =$$

$$4+1=5+1=$$

$$5 + 1 =$$

$$6 + 2 =$$

$$1 + 7 =$$

$$1+7=$$
  $1+6=$   $4+6=$ 

$$1+3=$$
  $5+2=$   $4+4=$ 

$$7 + 0 = 9 + 1 =$$



Before you take the Self Test, study what you have read and done. The Self Test will check what you remember.

# **SELF TEST 1**

# Each answer = 1 point

Add the sets. Write the facts.





$$\left(\begin{array}{c} + \\ - \end{array}\right)$$





Teacher Chec