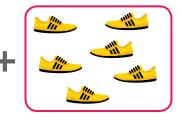

study. Let's learn!



# **Objectives**

Read these objectives. They will tell what you will be able to do when you have finished this LIFEPAC®.

- I can add and subtract sets to 10.
- I can tell the ones' place and the tens' place.
- I can tell greater than and less than to 99.
- I can learn to measure objects.
- 5. I can learn about flat and solid shapes.
- I can write numbers as words. 6
- I can recognize patterns and tell what comes next.

# My name is

# 1. ADDITION FACTS TO 10



Write the number in the  $\square$ .

## Add the sets. Write the fact.







Number Fact: 3 + 2 = 5

#### Add the sets. Write the fact.







Number Fact: 7 + 2 = 9

+\_\_\_

### Add the sets. Write the fact.







Number Fact: \_\_\_\_ + \_\_\_ = \_\_\_\_



# Add the sets. Write the facts.

























### Write the number on the line.

$$3 + 3 =$$
\_\_\_\_

$$3+4=$$
  $1+8=$   $2+1=$ 

$$9 + 0 = _{---}$$

$$2 + 0 =$$

$$3 + 7 -$$

$$1 + 5 =$$

$$8 + 0 =$$

$$4+1=5+1=$$

$$5 + 1 =$$

$$6 + 2 =$$

$$1 + 7 =$$

$$1+7=$$
  $1+6=$   $4+6=$ 

$$1+3=$$
  $5+2=$   $4+4=$ 

$$7 + 0 = 9 + 1 =$$



Before you take the Self Test, study what you have read and done. The Self Test will check what you remember.

# **SELF TEST 1**

# Each answer = 1 point

Add the sets. Write the facts.





$$\left(\begin{array}{c} + \\ - \end{array}\right)$$





Teacher Check

Initial Date







804 N. 2nd Ave. E. Rock Rapids, IA 51246-1759

800-622-3070 www.aop.com