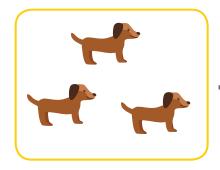

h words, read, and much more.



You and I will learn about matching words, listening, drawing, and other fun things in your lessons.



Follow me and I will show you new, exciting truths that will help you learn and understand what you study. Let's learn!



# **Objectives**

Read these objectives. They will tell what you will be able to do when you have finished this LIFEPAC®.

- I can add and subtract sets to 10.
- I can tell the ones' place and the tens' place.
- I can tell greater than and less than to 99.
- I can learn to measure objects.
- 5. I can learn about flat and solid shapes.
- I can write numbers as words. 6
- I can recognize patterns and tell what comes next.

# My name is

# 1. ADDITION FACTS TO 10



Write the number in the  $\square$ .

## Add the sets. Write the fact.







Number Fact: 3 + 2 = 5

#### Add the sets. Write the fact.







Number Fact: 7 + 2 = 9

+\_\_\_

### Add the sets. Write the fact.







Number Fact: \_\_\_\_ + \_\_\_ = \_\_\_\_



# Add the sets. Write the facts.

























### Write the number on the line.

$$3 + 3 =$$
\_\_\_\_

$$3+4=$$
  $1+8=$   $2+1=$ 

$$9 + 0 = _{---}$$

$$2 + 0 =$$

$$3 + 7 -$$

$$1 + 5 =$$

$$8 + 0 =$$

$$4+1=5+1=$$

$$5 + 1 =$$

$$6 + 2 =$$

$$1 + 7 =$$

$$1+7=$$
  $1+6=$   $4+6=$ 

$$1+3=$$
  $5+2=$   $4+4=$ 

$$7 + 0 = 9 + 1 =$$



Before you take the Self Test, study what you have read and done. The Self Test will check what you remember.

# **SELF TEST 1**

# Each answer = 1 point

Add the sets. Write the facts.





$$\left(\begin{array}{c} + \\ - \end{array}\right)$$





Teacher Ch