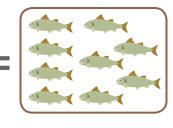

et's learn!



# **Objectives**

Read these objectives. They will tell what you will be able to do when you have finished this LIFEPAC®.

- I can add and subtract sets to 10.
- I can tell the ones' place and the tens' place.
- I can tell greater than and less than to 99.
- I can learn to measure objects.
- 5. I can learn about flat and solid shapes.
- I can write numbers as words. 6
- I can recognize patterns and tell what comes next.

# My name is

# 1. ADDITION FACTS TO 10



Write the number in the  $\square$ .

## Add the sets. Write the fact.







Number Fact: 3 + 2 = 5

#### Add the sets. Write the fact.







Number Fact: 7 + 2 = 9

+\_\_\_

### Add the sets. Write the fact.







Number Fact: \_\_\_\_ + \_\_\_ = \_\_\_\_



# Add the sets. Write the facts.

























### Write the number on the line.

$$3 + 3 =$$
\_\_\_\_

$$3+4=$$
  $1+8=$   $2+1=$ 

$$9 + 0 = _{---}$$

$$2 + 0 =$$

$$3 + 7 -$$

$$1 + 5 =$$

$$8 + 0 =$$

$$4+1=5+1=$$

$$5 + 1 =$$

$$6 + 2 =$$

$$1 + 7 =$$

$$1+7=$$
  $1+6=$   $4+6=$ 

$$1+3=$$
  $5+2=$   $4+4=$ 

$$7 + 0 = 9 + 1 =$$



Before you take the Self Test, study what you have read and done. The Self Test will check what you remember.

# **SELF TEST 1**

# Each answer = 1 point

Add the sets. Write the facts.





$$\left(\begin{array}{c} + \\ - \end{array}\right)$$





Teacher Check

Initial Date







804 N. 2nd Ave. E. Rock Rapids, IA 51246-1759

800-622-3070 www.aop.com