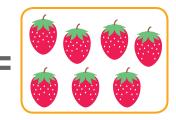

you study. Let's learn!



# **Objectives**

Read these objectives. They will tell what you will be able to do when you have finished this LIFEPAC®.

- I can add and subtract sets to 10.
- I can tell the ones' place and the tens' place.
- I can tell greater than and less than to 99.
- I can learn to measure objects.
- 5. I can learn about flat and solid shapes.
- I can write numbers as words. 6
- I can recognize patterns and tell what comes next.

# My name is

# 1. ADDITION FACTS TO 10



Write the number in the  $\square$ .

## Add the sets. Write the fact.







Number Fact: 3 + 2 = 5

#### Add the sets. Write the fact.







Number Fact: 7 + 2 = 9

+\_\_\_

### Add the sets. Write the fact.







Number Fact: \_\_\_\_ + \_\_\_ = \_\_\_\_



# Add the sets. Write the facts.

























### Write the number on the line.

$$3 + 3 =$$
\_\_\_\_

$$3+4=$$
  $1+8=$   $2+1=$ 

$$9 + 0 = _{---}$$

$$2 + 0 =$$

$$3 + 7 -$$

$$1 + 5 =$$

$$8 + 0 =$$

$$4+1=5+1=$$

$$5 + 1 =$$

$$6 + 2 =$$

$$1 + 7 =$$

$$1+7=$$
  $1+6=$   $4+6=$ 

$$1+3=$$
  $5+2=$   $4+4=$ 

$$7 + 0 = 9 + 1 =$$



Before you take the Self Test, study what you have read and done. The Self Test will check what you remember.

# **SELF TEST 1**

# Each answer = 1 point

Add the sets. Write the facts.





$$\left(\begin{array}{c} + \\ - \end{array}\right)$$





Teacher Check

Initial Date







804 N. 2nd Ave. E. Rock Rapids, IA 51246-1759

800-622-3070 www.aop.com