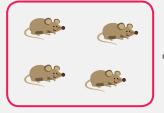

Write the number in the  $\square$ .

## Add the sets. Write the fact.







Number Fact: 3 + 2 = 5

#### Add the sets. Write the fact.







Number Fact: 7 + 2 = 9

+\_\_\_

### Add the sets. Write the fact.







Number Fact: \_\_\_\_ + \_\_\_ = \_\_\_\_



# Add the sets. Write the facts.

























### Write the number on the line.

$$3 + 3 =$$
\_\_\_\_

$$3+4=$$
  $1+8=$   $2+1=$ 

$$9 + 0 = _{---}$$

$$2 + 0 =$$

$$3 + 7 -$$

$$1 + 5 =$$

$$8 + 0 =$$

$$4+1=5+1=$$

$$5 + 1 =$$

$$6 + 2 =$$

$$1 + 7 =$$

$$1+7=$$
  $1+6=$   $4+6=$ 

$$1+3=$$
  $5+2=$   $4+4=$ 

$$7 + 0 = 9 + 1 =$$



Before you take the Self Test, study what you have read and done. The Self Test will check what you remember.

# **SELF TEST 1**

# Each answer = 1 point

Add the sets. Write the facts.





$$\left(\begin{array}{c} + \\ - \end{array}\right)$$





Teacher Check

Initial Date







804 N. 2nd Ave. E. Rock Rapids, IA 51246-1759

800-622-3070 www.aop.com