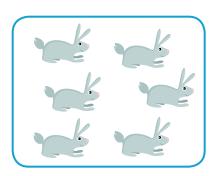

low me and I will show you new, exciting truths that will help you learn and understand what you study. Let's learn!



# **Objectives**

Read these objectives. They will tell what you will be able to do when you have finished this LIFEPAC®.

- I can add and subtract sets to 10.
- I can tell the ones' place and the tens' place.
- I can tell greater than and less than to 99.
- I can learn to measure objects.
- 5. I can learn about flat and solid shapes.
- I can write numbers as words. 6
- I can recognize patterns and tell what comes next.

# My name is

# 1. ADDITION FACTS TO 10



Write the number in the  $\square$ .

## Add the sets. Write the fact.







Number Fact: 3 + 2 = 5

#### Add the sets. Write the fact.







Number Fact: 7 + 2 = 9

+\_\_\_

### Add the sets. Write the fact.







Number Fact: \_\_\_\_ + \_\_\_ = \_\_\_\_



# Add the sets. Write the facts.

























### Write the number on the line.

$$3 + 3 =$$
\_\_\_\_

$$3+4=$$
  $1+8=$   $2+1=$ 

$$9 + 0 = _{---}$$

$$2 + 0 =$$

$$3 + 7 -$$

$$1 + 5 =$$

$$8 + 0 =$$

$$4+1=5+1=$$

$$5 + 1 =$$

$$6 + 2 =$$

$$1 + 7 =$$

$$1+7=$$
  $1+6=$   $4+6=$ 

$$1+3=$$
  $5+2=$   $4+4=$ 

$$7 + 0 = 9 + 1 =$$



Before you take the Self Test, study what you have read and done. The Self Test will check what you remember.

# **SELF TEST 1**

# Each answer = 1 point

Add the sets. Write the facts.





$$\left(\begin{array}{c} + \\ - \end{array}\right)$$





Teacher Check

Initial Date







804 N. 2nd Ave. E. Rock Rapids, IA 51246-1759

800-622-3070 www.aop.com